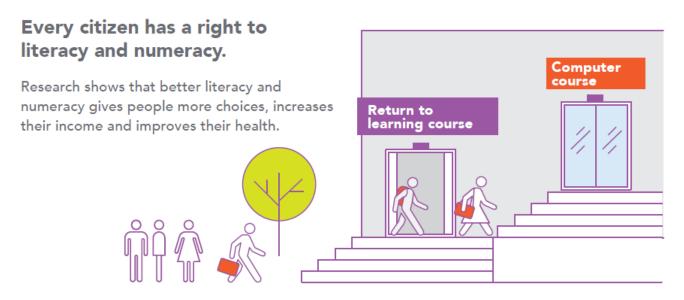

## Findings for Ireland (OECD, 2012)

- One in \_\_\_\_\_adults at Level 1 in literacy
- One in \_\_\_\_\_adults at Level 1 in numeracy
- \_\_\_\_ in \_\_\_\_ adults at Level 1 in technology

What number and what %?

Level 3 skills are the desirable minimum as decided by the OECD. Five levels in all.

## Findings for Ireland (OECD, 2012)

- One in six adults at Level 1 in literacy (18%: 521,550).
- One in four adults at Level 1 in numeracy (25%:754,000).
- Two in five adults at Level 1 in technology (42%:1,283,467).

#### Other points to consider

- 64,000 adults attend adult literacy classes and 15,584 of these are ESOL (English as a Second Language) students (DES, 2016);
- readers read 30% more slowly when reading in a second language;
- over 13% of Irish adults have a disability (Disability Federation of Ireland, 2018).