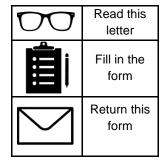

Revenue rewrote one letter in plain English, it got about 11,000 fewer phone calls than the previous year.

## Benefits of plain English (2019)

The Department of Health published findings of a letter before and after it was written in plain English. The plain English letter showed a 20% increase in the number of patients calling to cancel appointments relative to the original letter. This saved time and effort for all involved.



Mr Sean Driver

NALA

Ranelgah

Dublin 6

2<sup>nd</sup> November 2017

#### Please reply to this letter

Dear Sean

You are on our General Surgery waiting list for a procedure with Deirdre Robertson. I apologise that you are still waiting. We want to provide our valuable services to our patients as soon as we can. That is why we are checking our waiting list.



#### We need you to please:

- 1. Answer the question below and sign.
- 2. Return this page to us in the freepost envelope enclosed.

Please do this **even if** you have recently been in contact with the hospital.

If you **don't send** us back this page by **16<sup>th</sup> November 2017**, then we will take it that you do not require this procedure and **you will be removed** from our waiting list. Your GP (family doctor) will be informed.

| Question: Do you still re  | equire this procedure? (tick one | box only)           |
|----------------------------|----------------------------------|---------------------|
| ☐ Yes, I still require it  | ☐ No, I had it done elsewhere    | ☐ No, other reason  |
| If "No, other reason" plea | se give reason:                  |                     |