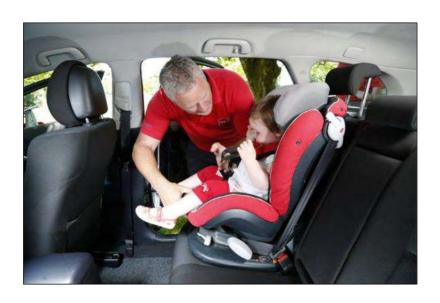

## Did you know, 4 out of 5 child car seats are incorrectly fitted?

## Get your child's car seat checked for FREE.

| Location  | Street Name     | Town      | Date                           | Time                |
|-----------|-----------------|-----------|--------------------------------|---------------------|
| SuperValu | Town Centre     | Ashbourne | Monday 25<br>September 2017    | 10.00am –<br>5.30pm |
| SuperValu | Main Street     | Enfield   | Tuesday 26<br>September 2017   | 10.00am –<br>5.30pm |
| SuperValu | Haggard Street  | Trim      | Wednesday 27<br>September 2017 | 10.00am –<br>5.30pm |
| Toyota    | Malone's Garage | Navan     | Thursday 28<br>September 2017  | 10.00am –<br>5.30pm |